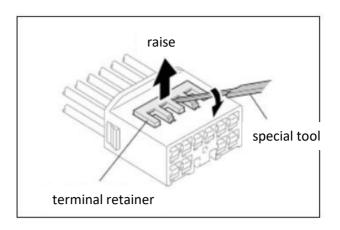

### **Terminal removal from connector** (Below is an excerpt from the harness repair manual)

- a. Raise the terminal retainer with the special tool.
  - \* A precision screwdriver (about 1.8 mm wide) is also acceptable.