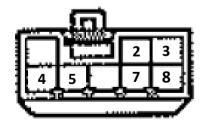

vehicle side housing connector

- · Remove the installed 90980-10926.
- Replace pin with 90980-11615. (Replace with the same number below. The color indicates the cable color.)

2: AM2 white and red

e 🌓

3: IG2 black and orange

4: IG1 black and yellow (5: ACC peach and blue (

5 : ACC peach and blue (

7 : AM1 white 8 : ST1 black and white 8 7 5 4 3 2

before (90980-10926)

after (90980-11615)