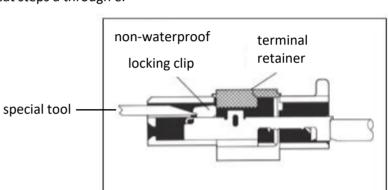

bad example

female

good example

- c. Insert the special tool into the connector in the direction of the arrow.
  - \* A precision screwdriver (about 1.8 mm wide) is also acceptable.
- d. Move the locking clip to the unlocked position and hold.

  Note: Do not apply too much force to the terminal. Do not pry the terminal with a tool.
- e. Pull the lead toward the back of the connector and carefully pull the terminal out of the connector. Note: Do not use too much force. If the terminal does not come off, repeat steps a through e.