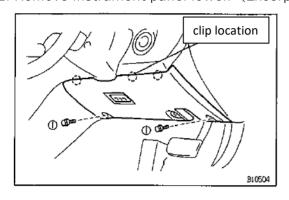

### < Exchanging Procedure >

1. Remove instrument panel lower. (Excerpt from the following vehicle repair manual)

### Remove instrument panel finish lower No.1 panel

- 1. Remove two screws.
- 2. Using a flat-blade screwdriver, remove the engagement of the clip, and remove the instrument panel finish lower No.1 panel.