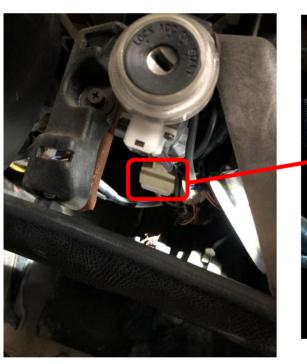

#### Remove heater to register No.2 duct

1. Using a clip remover, remove the clip, and remove the heater to register No.2 duct.

- 3. Remove the ignition switch ASSY (84450-12180) .
- 4. Replace the vehicle side housing connector.

vehicle side housing connector

- · Remove the installed 90980-10926.
- Replace pin with 90980-11615. (Replace with the same number below. The color indicates the cable color.)

2: AM2 white and red

e 🌓

3: IG2 black and orange