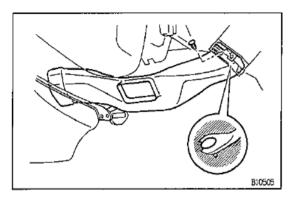

2. Remove duct. (Excerpt from the following vehicle repair manual)

#### Remove heater to register No.2 duct

1. Using a clip remover, remove the clip, and remove the heater to register No.2 duct.

- 3. Remove the ignition switch ASSY (84450-12180) .
- 4. Replace the vehicle side housing connector.