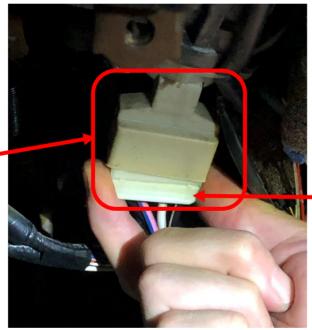

vehicle side housing connector

- · Remove the installed 90980-10926.
- Replace pin with 90980-11615. (Replace with the same number below. The color indicates the cable color.)

2: AM2 white and red

e 🌓

3: IG2 black and orange

4: IG1 black and yellow (5: ACC peach and blue (

5 : ACC peach and blue (

7 : AM1 white 8 : ST1 black and white 8 7 5 4 3 2

before (90980-10926)

after (90980-11615)